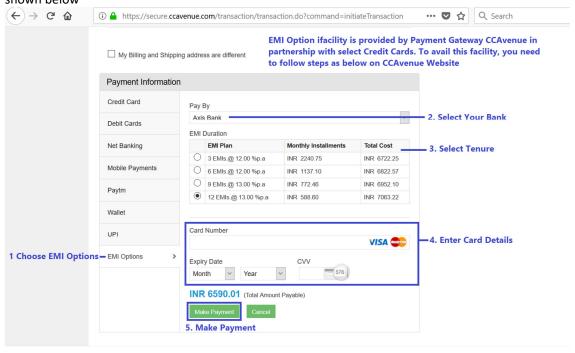

4. Once you are on CCAvenue website, Choose EMI Options, Choose Your Card Issuing Bank, Choose the tenure as per your choice, enter bank details and then make the payment – as shown below