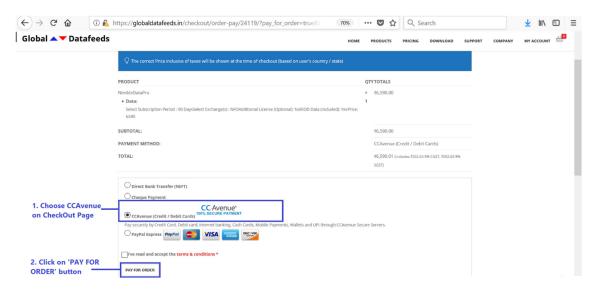

- 1. Visit <a href="https://globaldatafeeds.in">https://globaldatafeeds.in</a> and choose the required product to purchase.
- 2. Add products to cart and proceed normally to checkout
- 3. On Checkout page, select CCAvenue as the payment Gateway as shown below.